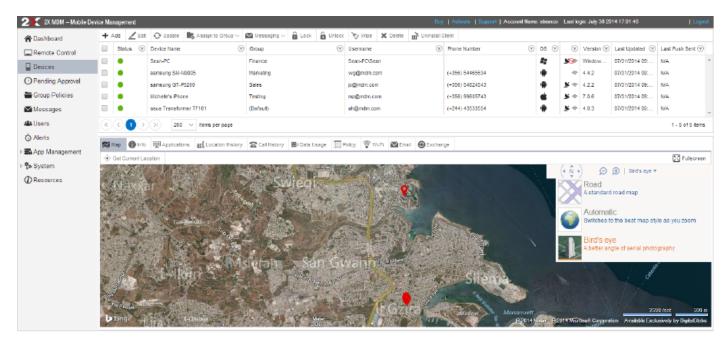

#### Find & Track Devices & Supervise Staff Routes

2X MDM stores the current location of all devices and keeps detailed logs of where the devices and employees have been. All device locations are shown with their full address using Google Maps.