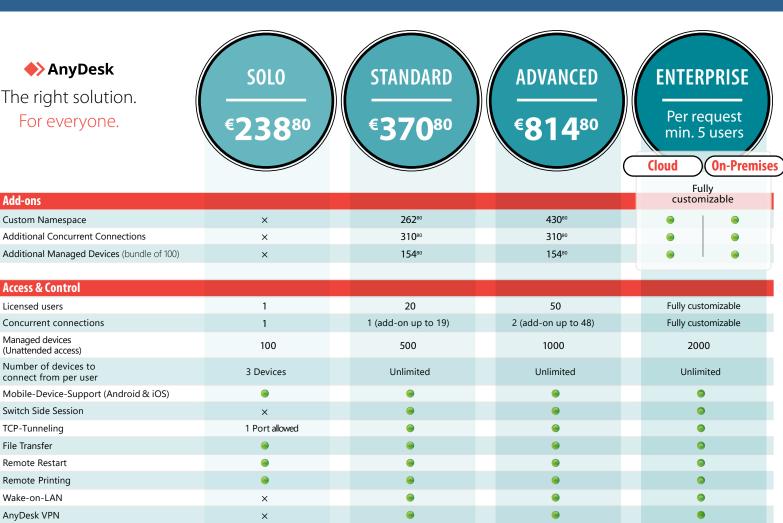

## **Partner**FactSheet

Add-ons

Custom Namespace

**Access & Control** 

Concurrent connections

Licensed users

Managed devices

(Unattended access) Number of devices to

connect from per user

Switch Side Session

TCP-Tunneling

Remote Printing

Wake-on-LAN

AnyDesk VPN

File Transfer Remote Restart

The right solution. For everyone.

**Additional Concurrent Connections** 

| Support                                 |   |            |   |   |
|-----------------------------------------|---|------------|---|---|
| Help Center                             | • | •          | • | • |
| Active Tech-Support (Ticket, Live Chat) | × | <b>(a)</b> | • | • |
| Phone Support                           | × | ×          | • | • |
| Customer Success Manager                | × | •          | • | • |